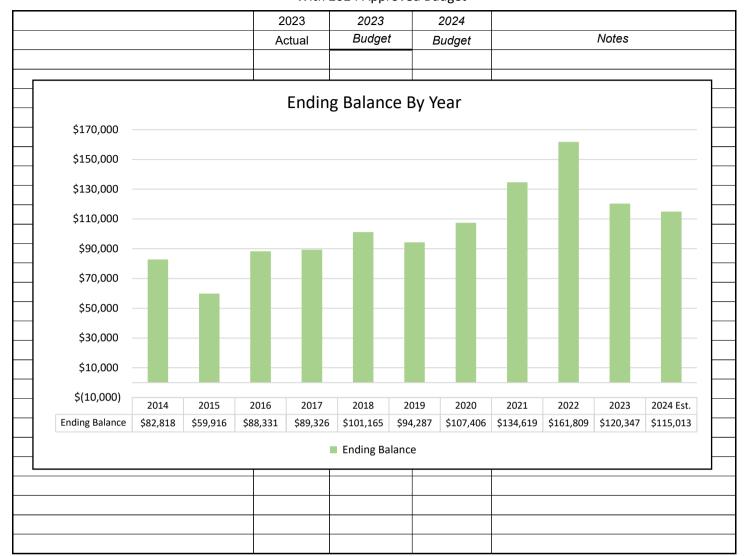

|                                         | 2023        | 2023        | 2024       |                                         |
|-----------------------------------------|-------------|-------------|------------|-----------------------------------------|
|                                         | Actual      | Budget      | Budget     | Notes                                   |
| 9100 Rocky Arbor Special Projects       | 15,118.00   | 20,000.00   | 14,800.00  | host site and gate                      |
| Total 9110 Wood Sheds                   | 3,131.00    | 3,975.00    | 4,300.00   |                                         |
| Total 9500 Misc Projects                | 30,083.99   | 32,741.00   | 8,357.00   |                                         |
| Total 9000 Progect Expenses             | 65,727.25   | 73,048.00   | 44,082.00  |                                         |
| Operational Expenses Total              | 107,918.13  | 114,443.00  | 79,862.00  | Sum of Operations / Programs / Projects |
| Net Income                              | (41,462.38) | (16,990.00) | (5,334.00) |                                         |
| Jan 1, 2023 Beginning Balance           | 161,809.49  |             |            |                                         |
| Dec 31, 2023 Ending Balance             | 120,347.11  |             |            | Originally estimated at \$143,470       |
| Dec 31, 2024 Ending Balance (Estimated) |             |             | 115,013.11 |                                         |
| General Fund                            | 40,019.75   |             |            |                                         |
| Nature Center Fund                      | 80,327.36   |             |            | \$25,000 transferred in 2023            |
|                                         |             |             |            |                                         |
|                                         |             |             |            |                                         |