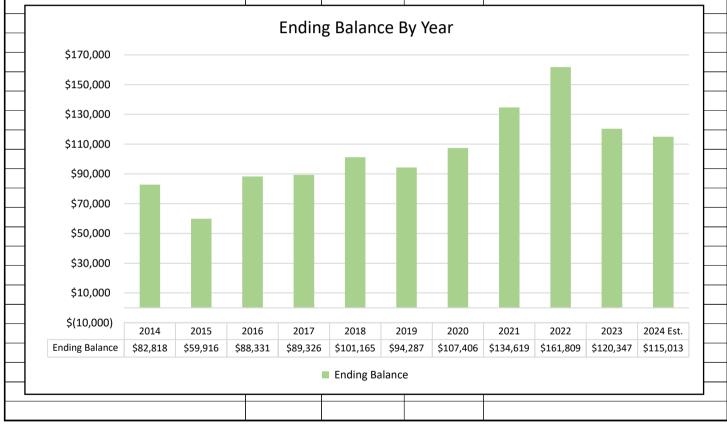

|                                         | 2023        | 2023        | 2024       |                                         |
|-----------------------------------------|-------------|-------------|------------|-----------------------------------------|
|                                         | Actual      | Budget      | Budget     | Notes                                   |
| 9100 Rocky Arbor Special Projects       | 15,118.00   | 20,000.00   | 14,800.00  | host site and gate                      |
| Total 9110 Wood Sheds                   | 3,131.00    | 3,975.00    | 4,300.00   |                                         |
| Total 9500 Misc Projects                | 30,083.99   | 32,741.00   | 8,357.00   |                                         |
| Total 9000 Progect Expenses             | 65,727.25   | 73,048.00   | 44,082.00  |                                         |
| Operational Expenses Total              | 107,918.13  | 114,443.00  | 79,862.00  | Sum of Operations / Programs / Projects |
| Net Income                              | (41,462.38) | (16,990.00) | (5,334.00) |                                         |
| Jan 1, 2023 Beginning Balance           | 161,809.49  |             |            |                                         |
| Dec 31, 2023 Ending Balance             | 120,347.11  |             |            | Originally estimated at \$143,470       |
| Dec 31, 2024 Ending Balance (Estimated) |             |             | 115,013.11 |                                         |
| General Fund                            | 40,019.75   |             |            |                                         |
| Nature Center Fund                      | 80,327.36   |             |            | \$25,000 transferred in 2023            |
|                                         |             |             |            |                                         |
|                                         |             |             |            |                                         |